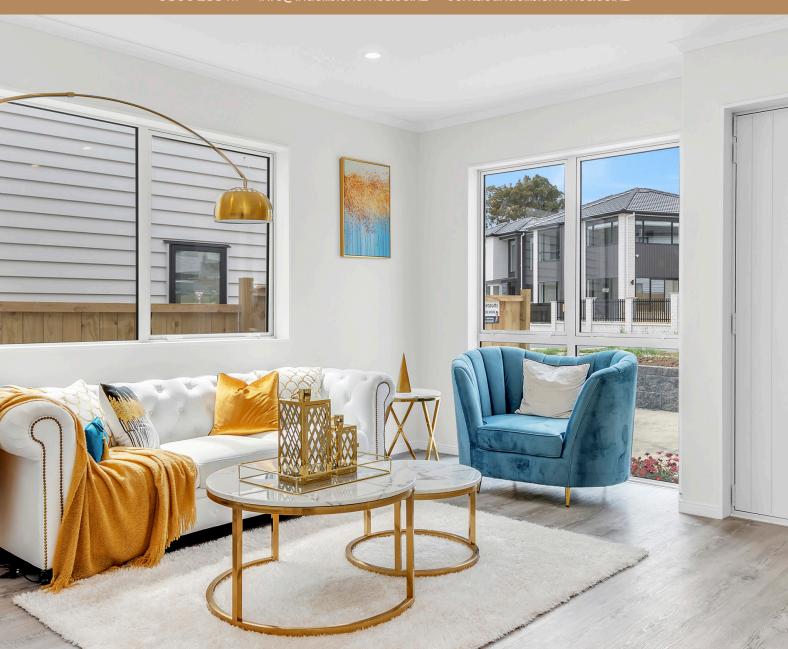

# Interior

#### Feature Wall

Kitchen Cabinet

Lounge

Stairs

Bathroom

Bedroom