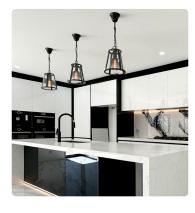

# Interior

#### Feature Wall

Kitchen Cabinet

Lounge

Stairs

Bathroom

Bedroom