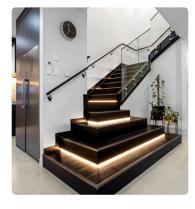

# Interior

#### Feature Wall

Kitchen Cabinet

Lounge

Stairs

Bathroom

Bedroom