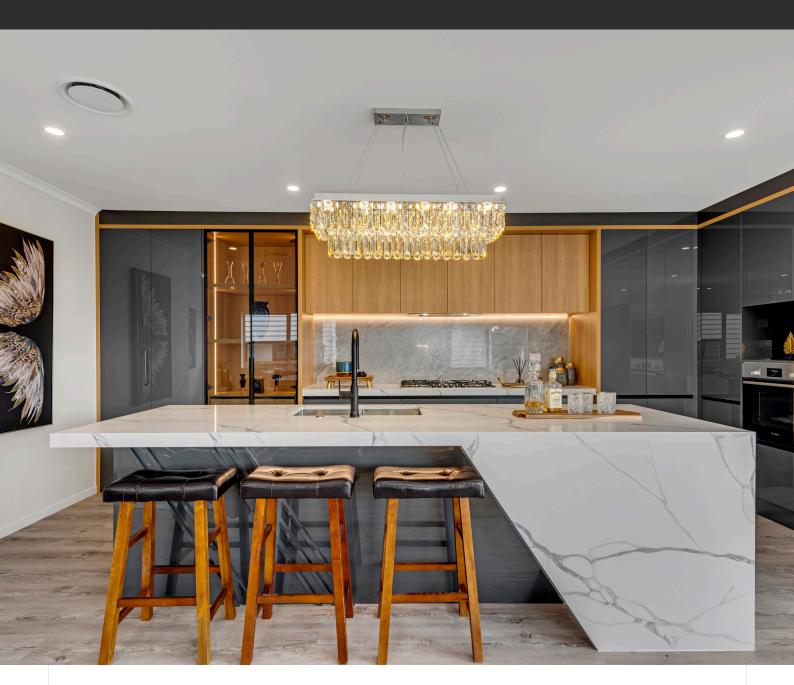

# Interior

#### Feature Wall

Kitchen Cabinet

Lounge

Stairs

Bathroom

Bedroom